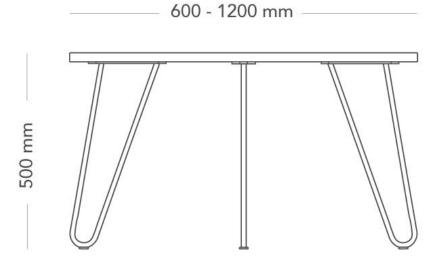

| MODEL        | Lounge table                                                                                                                                                                                                                             |                                          |
|--------------|------------------------------------------------------------------------------------------------------------------------------------------------------------------------------------------------------------------------------------------|------------------------------------------|
| CONSTRUCTION | Legs of solid-steel 12 mm wire, with plastic gliders. Table top with beveled edge has a 22 mm MDF core. Tabletop with a straight edge has a 22 mm core in wood fiber material. Surface coating is 0.2-2 mm depending on material choice. |                                          |
| DIMENSIONS   | Height: 500 mm<br>Width: 620 - 1200 mm                                                                                                                                                                                                   | Length: 600 - 1200 mm<br>Ø: 700 - 900 mm |
| WEIGHT       | 15 - 20 kg                                                                                                                                                                                                                               |                                          |
| TESTED       | EN 15372:2016: EN1730:2012                                                                                                                                                                                                               |                                          |
| GUARANTEE    | 5 years                                                                                                                                                                                                                                  |                                          |
|              |                                                                                                                                                                                                                                          |                                          |