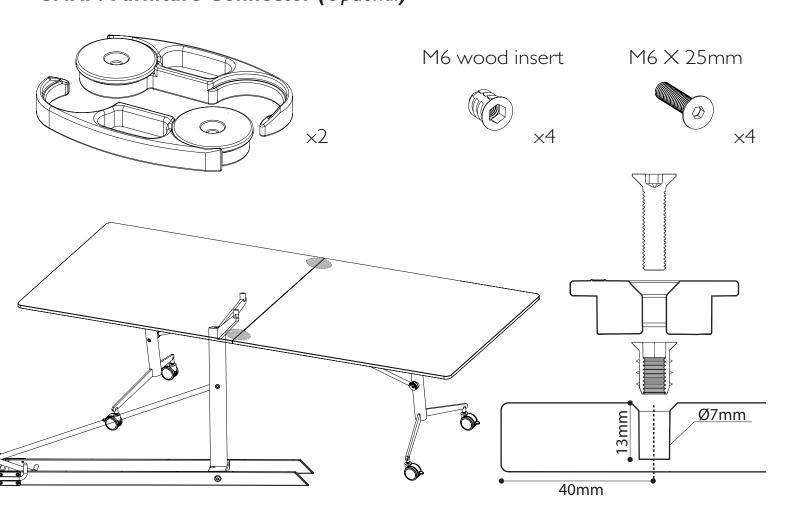

EFG HideAway (Table with folding top) Assembly Instruction, art.nr 039216



## **Operation Instructions**























SNAP! Furniture Connector (Optional)



## **Tables**





Maximum loading is 100 kg. NOTE! Some height-adjustable tables have a lower lifting capacity. Please be aware that placing bodyweight on table entails risk of tipping.

## General







Any repairs to the furniture are to be performed by qualified personnel or according to the disassembly instructions.

Changes in the product beyond recommendation may cause deterioration of properties.

Our products are designed with remanufacturing in mind.

The majority of our components are replaceable, contact us for spare parts. Materials shall be recycled in accordance with the prescriptions in force locally.

For cleaning of wood, plastic or metal parts it is recommended to use a soft cloth, slightly dampened with lukewarm water or water with some washing-up liquid or soap. You