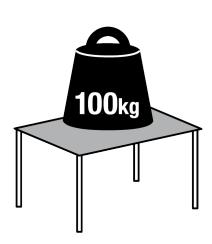

## **Tables**

Maximum loading is 100 kg. NOTE! Some height-adjustable tables have a lower lifting capacity. Please be aware that placing bodyweight on table entails risk of tipping.