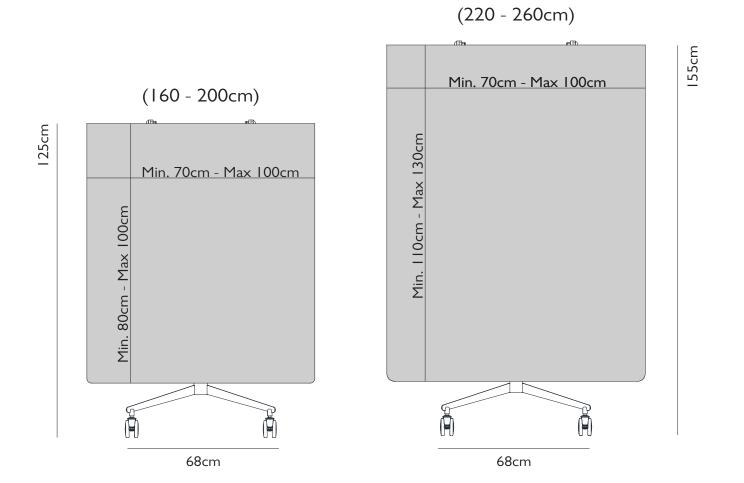

## **Tables**

Maximum loading is 100 kg. NOTE! Some height-adjustable tables have a lower lifting capacity. Please be aware that placing bodyweight on table entails risk of tipping.