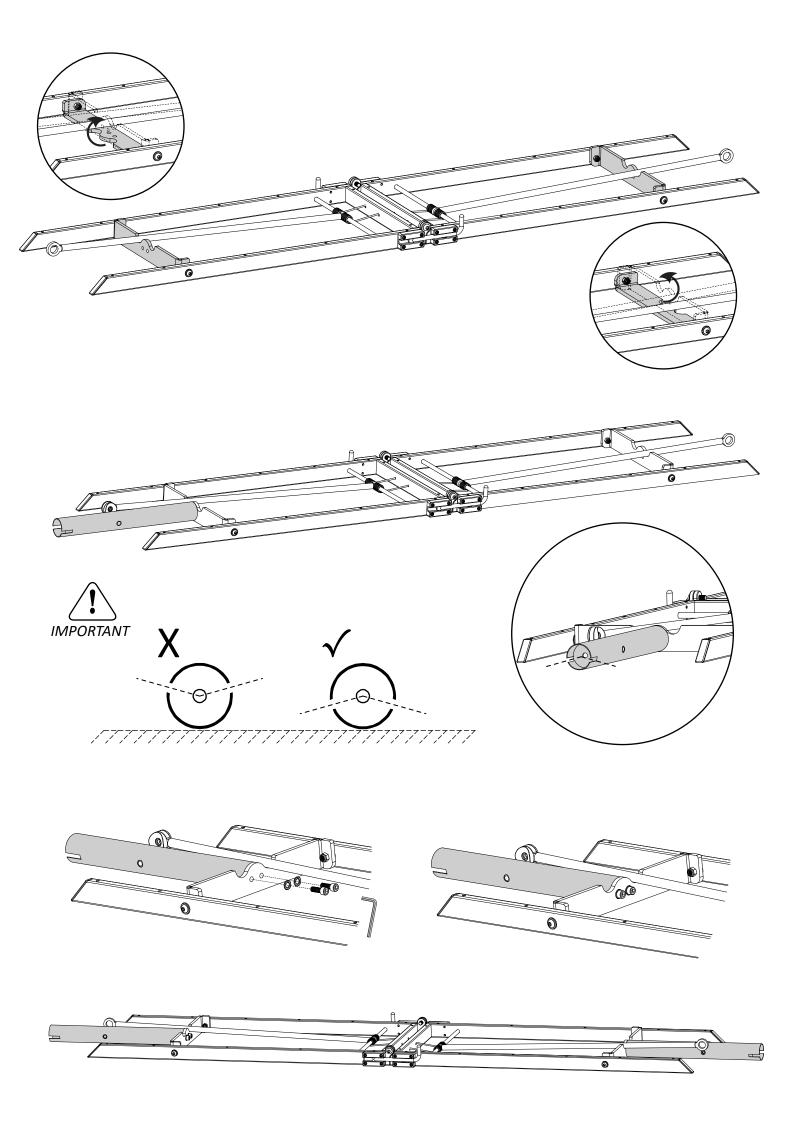

EFG HideAway (Table with folding top) Assembly Instruction, art.nr 039216



## **Operation Instructions**























SNAP! Furniture Connector (Optional)



## **Tables**





Maximum loading is 100 kg. NOTE! Some height-adjustable tables have a lower lifting capacity. Please be aware that placing bodyweight on table entails risk of tipping.

## General







Any repairs to the furniture are to be performed by qualified personnel or according to the disassembly instructions.

Changes in the product beyond recommendation may cause deterioration of properties.

Our products are designed with remanufacturing in mind.

The majority of our components are replaceable, contact us for spare parts. Materials shall be recycled in accordance with the prescriptions in force locally.

For cleaning of wood, plastic or metal parts it is recommended to use a soft cloth, slightly dampened with lukewarm water or wa