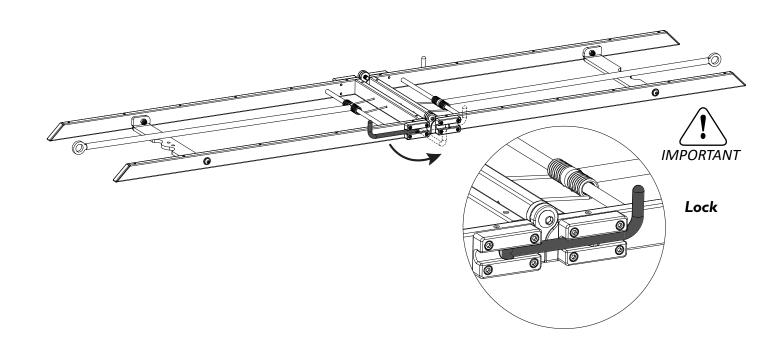

EFG HideAway (Table with folding top) Assembly Instruction, art.nr 039216



## **Operation Instructions**























SNAP! Furniture Connector (Optional)



## **Tables**





Maximum loading is 100 kg. NOTE! Some height-adjustable tables have a lower lifting capacity. Please be aware that placing bodyweight on table entails risk of tipping.

## General







Any repairs to the furniture are to be performed by qualified personnel or according to the disassembly instructions.

Changes in the product beyond recommendation may cause deterioration of properties.

Our products are designed with remanufacturing in mind.

The majority of our components are replaceable, contact us for spare parts. Materials shall be recycled in accordance with the prescriptions in force locally.

For cleaning of wood, plastic or metal parts it is recommended to use a soft cloth, slightly dampened with lukewarm water or