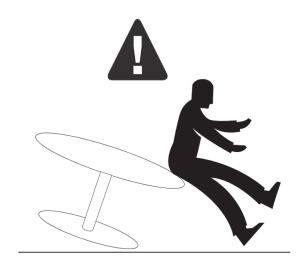

## **Tables**

Maximum loading is 100 kg. NOTE! Some height-adjustable tables have a lower lifting capacity. Please be aware that placing bodyweight on table entails risk of tipping.