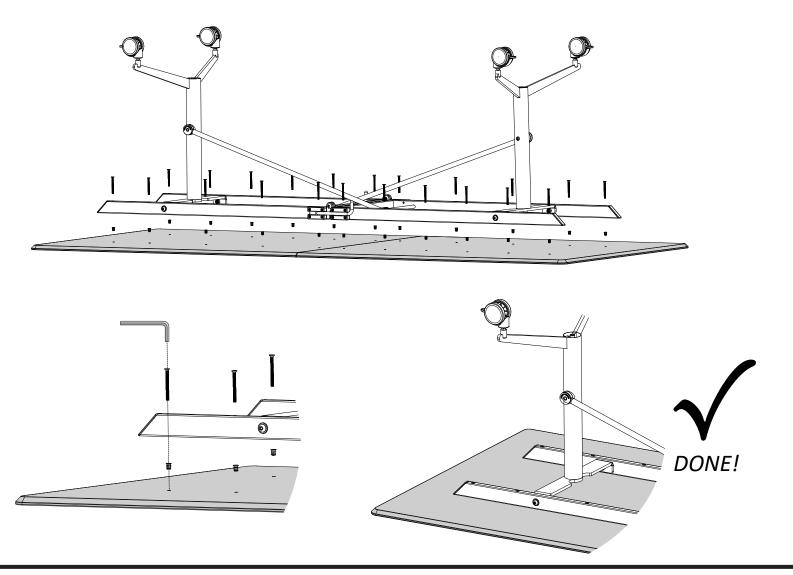

EFG HideAway (Table with folding top) Assembly Instruction, art.nr 039216



## **Operation Instructions**























SNAP! Furniture Connector (Optional)



## **Tables**





Maximum loading is 100 kg. NOTE! Some height-adjustable tables have a lower lifting capacity. Please be aware that placing bodyweight on table entails risk of tipping.

## General







Any repairs to the furniture are to be performed by qualified personnel or according to the disassembly instructions.

Changes in the product beyond recommendation may cause deterioration of properties.

Our products are designed with remanufacturing in mind.

The majority of our components are replaceable, contact us for spare parts. Materials shall be recycled in accordance with the prescriptions in force locally.

For cleaning of wood, plastic or metal parts it is recommended to use a soft cloth, slightly dampened with lukewarm water or water