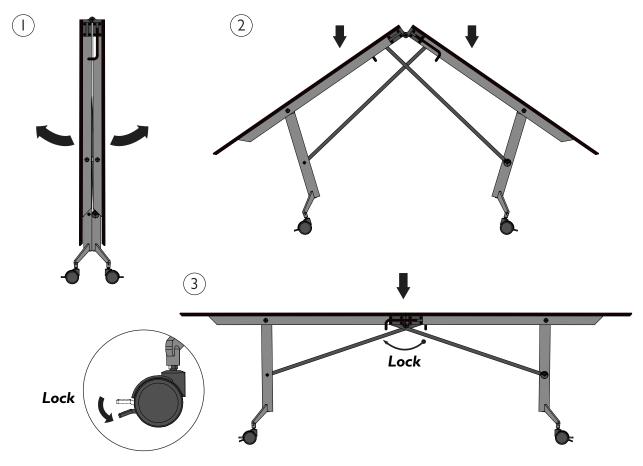

EFG HideAway (Table with folding top) Assembly Instruction, art.nr 039216



## **Operation Instructions**























SNAP! Furniture Connector (Optional)



## **Tables**





Maximum loading is 100 kg. NOTE! Some height-adjustable tables have a lower lifting capacity. Please be aware that placing bodyweight on table entails risk of tipping.

## General







Any repairs to the furniture are to be performed by qualified personnel or according to the disassembly instructions.

Changes in the product beyond recommendation may cause deterioration of properties.

Our products are designed with remanufacturing in mind.

The majority of our components are replaceable, contact us for spare parts. Materials shall be recycled in accordance with the prescriptions in force locally.

For cleaning of wood, plastic or metal parts it is recommended to use a soft cloth, slightly dampened with lukewa