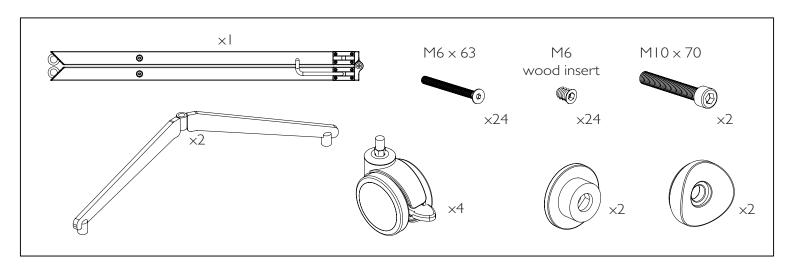

EFG HideAway (Table with folding top) Assembly Instruction, art.nr 039216



## **Operation Instructions**























SNAP! Furniture Connector (Optional)



## **Tables**





Maximum loading is 100 kg. NOTE! Some height-adjustable tables have a lower lifting capacity. Please be aware that placing bodyweight on table entails risk of tipping.

## General







Any repairs to the furniture are to be performed by qualified personnel or according to the disassembly instructions.

Changes in the product beyond recommendation may cause deterioration of properties.

Our products are designed with remanufacturing in mind.

The majority of our components are replaceable, contact us for spare parts. Materials shall be recycled in accordance with the prescriptions in force locally.

For cleaning of wood, plastic or metal parts it is recommended to use a soft cloth, slightly dampened with lukewarm water