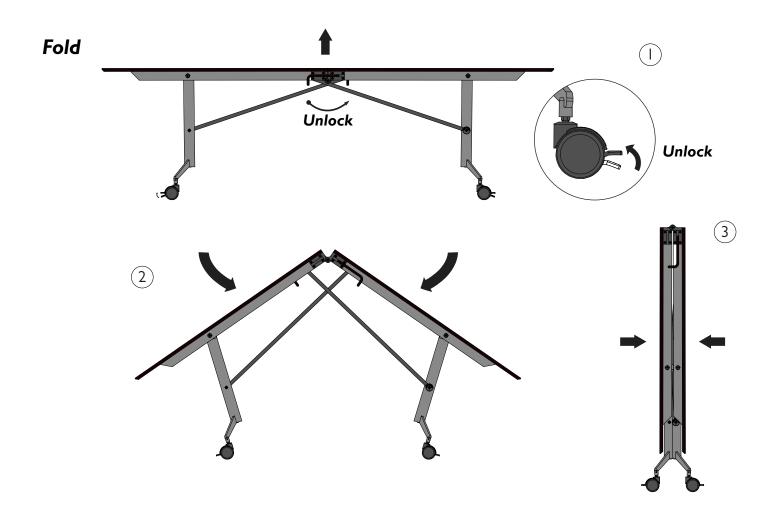

EFG HideAway (Table with folding top) Assembly Instruction, art.nr 039216



## **Operation Instructions**























SNAP! Furniture Connector (Optional)



## **Tables**





Maximum loading is 100 kg. NOTE! Some height-adjustable tables have a lower lifting capacity. Please be aware that placing bodyweight on table entails risk of tipping.

## General







Any repairs to the furniture are to be performed by qualified personnel or according to the disassembly instructions.

Changes in the product beyond recommendation may cause deterioration of properties.

Our products are designed with remanufacturing in mind.

The majority of our components are replaceable, contact us for spare parts. Materials shall be recycled in accordance with the prescriptions in force locally.

For cleaning of wood, plastic or metal parts it is recommended to use a soft cloth, slightly dampened with lukewarm