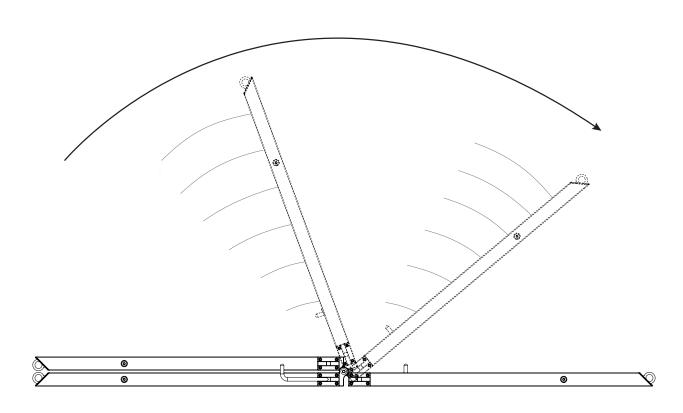

EFG HideAway (Table with folding top) Assembly Instruction, art.nr 039216



## **Operation Instructions**























SNAP! Furniture Connector (Optional)



## **Tables**





Maximum loading is 100 kg. NOTE! Some height-adjustable tables have a lower lifting capacity. Please be aware that placing bodyweight on table entails risk of tipping.

## General







Any repairs to the furniture are to be performed by qualified personnel or according to the disassembly instructions.

Changes in the product beyond recommendation may cause deterioration of properties.

Our products are designed with remanufacturing in mind.

The majority of our components are replaceable, contact us for spare parts. Materials shall be recycled in accordance with the prescriptions in force locally.

For cleaning of wood, plastic or metal parts it is recommended to use a soft cloth, slightly dampened with lukewarm water o