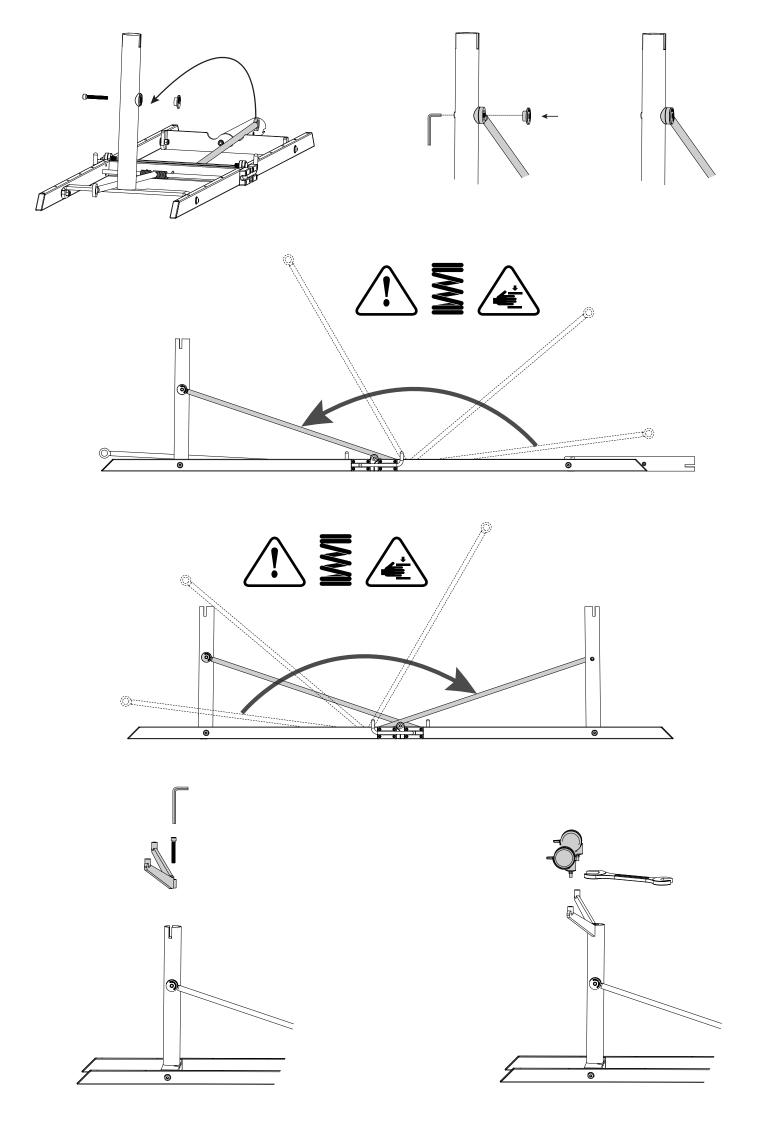

EFG HideAway (Table with folding top) Assembly Instruction, art.nr 039216



## **Operation Instructions**























SNAP! Furniture Connector (Optional)



## **Tables**





Maximum loading is 100 kg. NOTE! Some height-adjustable tables have a lower lifting capacity. Please be aware that placing bodyweight on table entails risk of tipping.

## General







Any repairs to the furniture are to be performed by qualified personnel or according to the disassembly instructions.

Changes in the product beyond recommendation may cause deterioration of properties.

Our products are designed with remanufacturing in mind.

The majority of our components are replaceable, contact us for spare parts. Materials shall be recycled in accordance with the prescriptions in force locally.

For cleaning of wood, plastic or metal parts it is recommended to use a soft cloth, slightly dampened with lukewarm water or wate