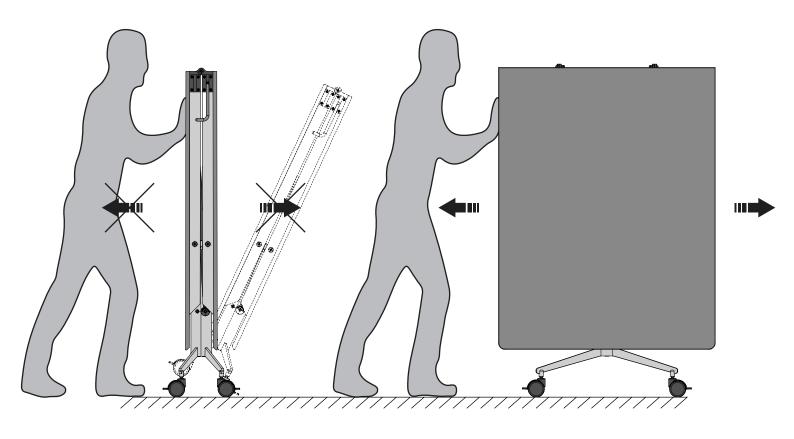

EFG HideAway (Table with folding top) Assembly Instruction, art.nr 039216



## **Operation Instructions**























SNAP! Furniture Connector (Optional)



## **Tables**





Maximum loading is 100 kg. NOTE! Some height-adjustable tables have a lower lifting capacity. Please be aware that placing bodyweight on table entails risk of tipping.

## General







Any repairs to the furniture are to be performed by qualified personnel or according to the disassembly instructions.

Changes in the product beyond recommendation may cause deterioration of properties.

Our products are designed with remanufacturing in mind.

The majority of our components are replaceable, contact us for spare parts. Materials shall be recycled in accordance with the prescriptions in force locally.

For cleaning of wood, plastic or metal parts it is recommended to use a soft cloth, slightly dampened with lukewarm w