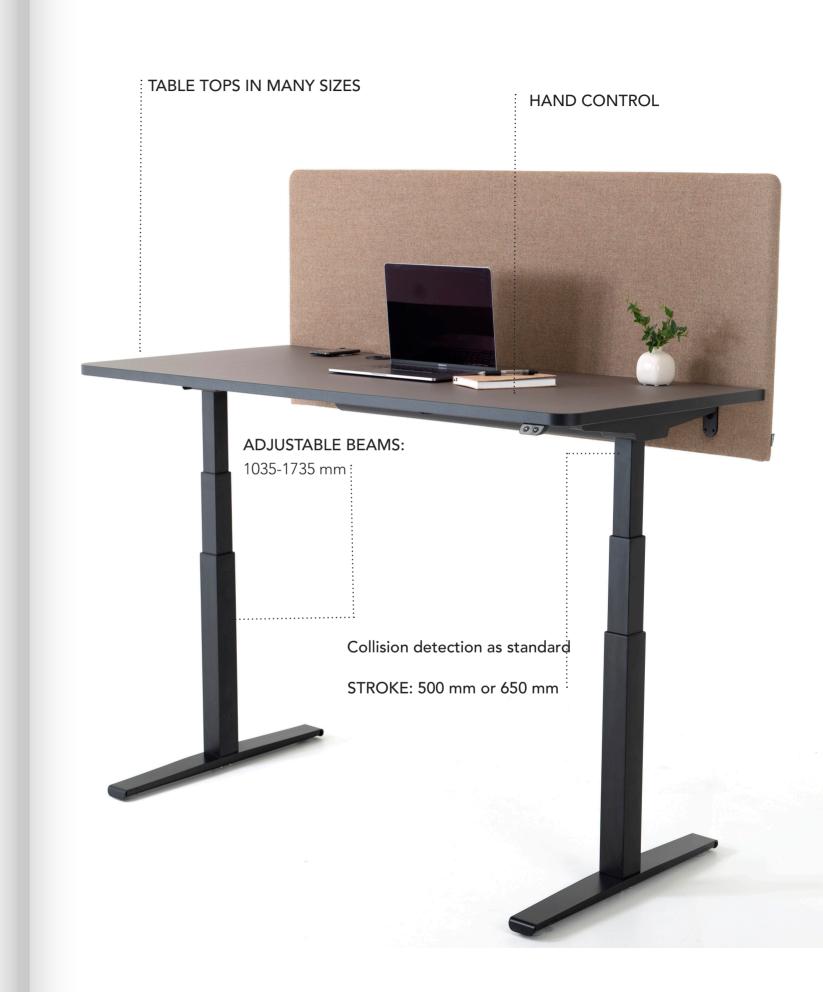

## EFG RISE

EFG Rise is a sit/stand desk with simplicity in focus. It fulfils high demands on quality and performance, while smart office functions and additions have been limited, in favour of simplicity.

## TESTING

- Tested according to: EN 527-1, EN 527-2, EN 527-3 Durability height adjustment.
- Maximum load on table top 80 kgs. (incl 20 kg table top)
- 5 years warranty.