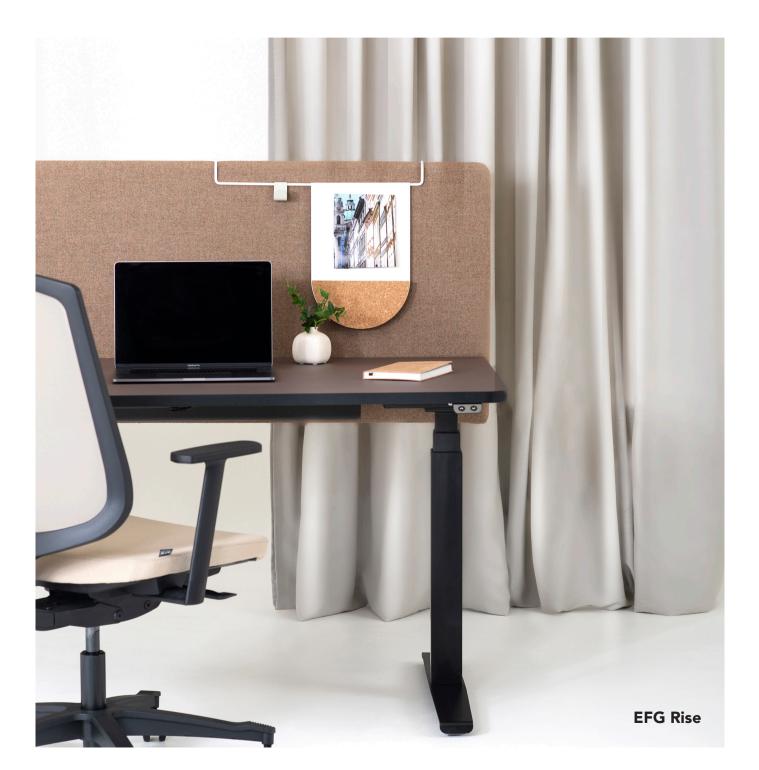

## EFG RISE

EFG Rise is a sit/stand desk with simplicity in focus. It fulfils high demands on quality and performance, while smart office functions and additions have been limited, in favour of simplicity.