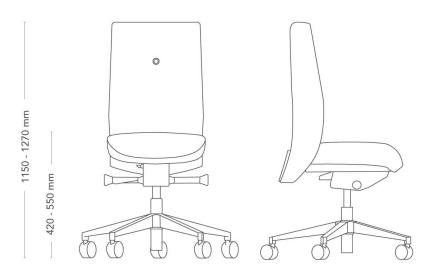

70 back, not compatible with headrest

| MODEL        | Savo XO workchair                                                                                                                                                                                                                                                                                                                                                     |                                     |  |
|--------------|-----------------------------------------------------------------------------------------------------------------------------------------------------------------------------------------------------------------------------------------------------------------------------------------------------------------------------------------------------------------------|-------------------------------------|--|
| VARIANTS     | – 70 back                                                                                                                                                                                                                                                                                                                                                             |                                     |  |
|              | – 80 back                                                                                                                                                                                                                                                                                                                                                             |                                     |  |
| ACCESSORIES  | – Adjustable armrests                                                                                                                                                                                                                                                                                                                                                 |                                     |  |
|              | – Castors                                                                                                                                                                                                                                                                                                                                                             |                                     |  |
|              | – Upholstered armrests                                                                                                                                                                                                                                                                                                                                                |                                     |  |
| CONSTRUCTION | Upholstered back with plywood frame, cold foam padding. J-bar of 8 mm flat steel. Seat frame made of plywood with cold foam padding. Mechanism cast in recycled aluminium. Heightadjustable steel gas column. 5-star swivel base made of cast recycled aluminum with castors, Ø60 mm. Armrest made of injection-molded plastic with J-bar in cast recycled aluminium. |                                     |  |
| DIMENSIONS   | Height: 1150-1270 mm                                                                                                                                                                                                                                                                                                                                                  | Width: 650 mm                       |  |
|              | Depth: 700 mm                                                                                                                                                                                                                                                                                                                                                         | Seat height (with load): 420-550 mm |  |
|              | Sit depth: 420-490 mm                                                                                                                                                                                                                                                                                                                                                 |                                     |  |
| WEIGHT       | 17 kg                                                                                                                                                                                                                                                                                                                                                                 |                                     |  |
| TESTED       | EN 1335 1-2                                                                                                                                                                                                                                                                                                                                                           |                                     |  |
| WARRANTY     | 10 years                                                                                                                                                                                                                                                                                                                                                              |                                     |  |
|              |                                                                                                                                                                                                                                                                                                                                                                       |                                     |  |