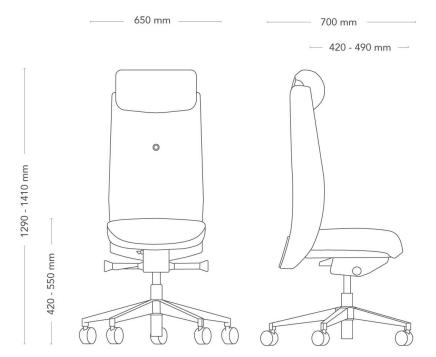

Back height 80.

| MODEL        | Savo XO workchair                                                                                                                                                                                                                                                                                                                                                     |                                  |  |
|--------------|-----------------------------------------------------------------------------------------------------------------------------------------------------------------------------------------------------------------------------------------------------------------------------------------------------------------------------------------------------------------------|----------------------------------|--|
| VARIANTS     | – 70 back                                                                                                                                                                                                                                                                                                                                                             |                                  |  |
|              | – 80 back                                                                                                                                                                                                                                                                                                                                                             |                                  |  |
| ACCESSORIES  | – Adjustable armrests                                                                                                                                                                                                                                                                                                                                                 |                                  |  |
|              | – Castors                                                                                                                                                                                                                                                                                                                                                             |                                  |  |
|              | - Upholstered armrests                                                                                                                                                                                                                                                                                                                                                |                                  |  |
| CONSTRUCTION | Upholstered back with plywood frame, cold foam padding. J-bar of 8 mm flat steel. Seat frame made of plywood with cold foam padding. Mechanism cast in recycled aluminium. Heightadjustable steel gas column. 5-star swivel base made of cast recycled aluminum with castors, Ø60 mm. Armrest made of injection-molded plastic with J-bar in cast recycled aluminium. |                                  |  |
| DIMENSIONS   | Height: 1290-1410 mm                                                                                                                                                                                                                                                                                                                                                  | Width: 650 mm                    |  |
|              | Depth: 700 mm                                                                                                                                                                                                                                                                                                                                                         | Seat height (with load): 420-550 |  |
|              | Sit depth: 420-490 mm                                                                                                                                                                                                                                                                                                                                                 | mm<br>Base diameter: 660 mm      |  |
| WEIGHT       | 20 kg                                                                                                                                                                                                                                                                                                                                                                 |                                  |  |
| TESTED       | EN 1335 1-2                                                                                                                                                                                                                                                                                                                                                           |                                  |  |
| WARRANTY     | 10 years                                                                                                                                                                                                                                                                                                                                                              |                                  |  |