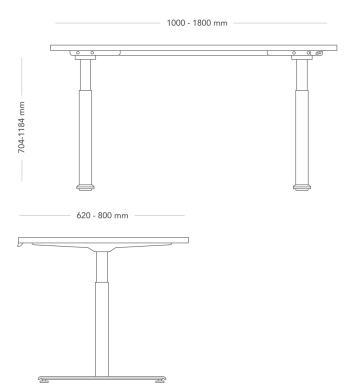

| Desk, sit/stand                                                                                                                                                                                                                                                                                                                                                                        |
|----------------------------------------------------------------------------------------------------------------------------------------------------------------------------------------------------------------------------------------------------------------------------------------------------------------------------------------------------------------------------------------|
| – Table screen                                                                                                                                                                                                                                                                                                                                                                         |
| - Accessories for table screens                                                                                                                                                                                                                                                                                                                                                        |
| – Power and cable management                                                                                                                                                                                                                                                                                                                                                           |
| – Exception to the Möbelfalta cerification: table top lengths 1000 and 1800 mm are not included in the ceritfication. Neet comes complete with frame and table top.                                                                                                                                                                                                                    |
| Height-adjustable desk frame with T-foot made of powder-coated sheet steel. Adjustable plastic feet. Power supply: 240 V. Speed at 80 kg load: 30 mm/s. Stroke 470 mm. Maximum load during operation: 80 kg (includes 20 kg top). Overheating protection: 1 min operation, 9 min rest. Sound <48 dB, standby power consumption: 0.1W. Ambient temperature during operation: +5 to +40° |
| Height: 704-1184 mm                                                                                                                                                                                                                                                                                                                                                                    |
| Length: 1000 - 1800 mm                                                                                                                                                                                                                                                                                                                                                                 |
| Depth: 600 - 800 mm                                                                                                                                                                                                                                                                                                                                                                    |
| 30 - 50 kg                                                                                                                                                                                                                                                                                                                                                                             |
| 5 years                                                                                                                                                                                                                                                                                                                                                                                |
|                                                                                                                                                                                                                                                                                                                                                                                        |