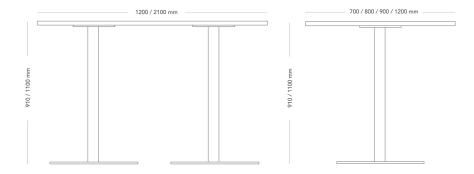

Meeting- lounge- café table with pillar leg frame.

Two pillar legs

| MODEL        | Table with pillar frame high                                                                                                                                                                                                                                                                                                                                                                                                                                                                                                                                                                                                                                                                                                                                                                            |                        |
|--------------|---------------------------------------------------------------------------------------------------------------------------------------------------------------------------------------------------------------------------------------------------------------------------------------------------------------------------------------------------------------------------------------------------------------------------------------------------------------------------------------------------------------------------------------------------------------------------------------------------------------------------------------------------------------------------------------------------------------------------------------------------------------------------------------------------------|------------------------|
| ACCESSORIES  | – Power and cable management                                                                                                                                                                                                                                                                                                                                                                                                                                                                                                                                                                                                                                                                                                                                                                            |                        |
| DETAILS      | – Fixed heights. Top with beveled or straight edge.                                                                                                                                                                                                                                                                                                                                                                                                                                                                                                                                                                                                                                                                                                                                                     |                        |
| CONSTRUCTION | <pre><span class="colour" style="color: rgb(0, 0, 0);">Table with pillar<br/>frame in steel, material thickness 6 mm, with round foot plate.<br/>Columns are <span class="colour" style="color: rgb(0, 0,&lt;br&gt;0);"> </span>Ø60, <span class="colour" style="color: rgb(0, 0,&lt;br&gt;0);"> </span>Ø60, <span class="colour" style="color: rgb(0, 0,&lt;br&gt;0);"> </span>Ø76 or <span class="colour" style="color: rgb(0, 0,&lt;br&gt;0);"> </span>Ø76 or <span class="colour" style="color: rgb(0, 0,&lt;br&gt;0);"> </span>Ø89 mm depending on table height and size. Table<br/>top with beveled edge has a 22 mm MDF core. Table top with<br/>straight edge has a 22 mm core in wood-fiber material. Surface<br/>coating thickness is 0.2-2 mm depending on material<br/>choice.</span></pre> |                        |
| DIMENSIONS   | Height: 910/1100 mm                                                                                                                                                                                                                                                                                                                                                                                                                                                                                                                                                                                                                                                                                                                                                                                     | Length: 1200 - 2100 mm |
|              | Depth: 700 - 1200 mm                                                                                                                                                                                                                                                                                                                                                                                                                                                                                                                                                                                                                                                                                                                                                                                    | Base diameter: 650 mm  |
| WEIGHT       | 40 - 70 kg                                                                                                                                                                                                                                                                                                                                                                                                                                                                                                                                                                                                                                                                                                                                                                                              |                        |
| TESTED       | EN 15372:2016 nivå 3, EN 1730:2012.                                                                                                                                                                                                                                                                                                                                                                                                                                                                                                                                                                                                                                                                                                                                                                     |                        |
| GUARANTEE    | 5 years                                                                                                                                                                                                                                                                                                                                                                                                                                                                                                                                                                                                                                                                                                                                                                                                 |                        |
|              |                                                                                                                                                                                                                                                                                                                                                                                                                                                                                                                                                                                                                                                                                                                                                                                                         |                        |