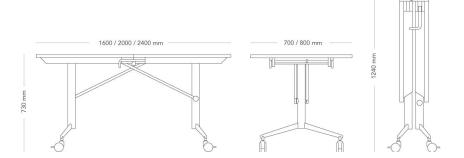

| MODEL        | Table with folding top                                                                                                                                                                               |
|--------------|------------------------------------------------------------------------------------------------------------------------------------------------------------------------------------------------------|
| DETAILS      | – Foldable top. Connectable                                                                                                                                                                          |
| CONSTRUCTION | Two round pillar legs in steel with control and carrying handles in zinc. Feet with wheels. 22 mm table top with core of chipboard and straight edge, coated with veneer, laminate, HPL or linoleum. |
| DIMENSIONS   | Height: 730 mm<br>Length: 1600/2000/2400 mm<br>Width: 700/800 mm                                                                                                                                     |
| WEIGHT       | 58.8 kg                                                                                                                                                                                              |
| TESTED       | EN15372:2016 Level 4                                                                                                                                                                                 |
| WARRANTY     | Five (5) years                                                                                                                                                                                       |
|              |                                                                                                                                                                                                      |