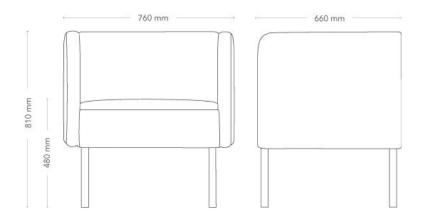

| MODEL        | Armchair                                                                                                                                                                                                                                                                                                                                                                       |                     |  |
|--------------|--------------------------------------------------------------------------------------------------------------------------------------------------------------------------------------------------------------------------------------------------------------------------------------------------------------------------------------------------------------------------------|---------------------|--|
| VARIANTS     | – Low back                                                                                                                                                                                                                                                                                                                                                                     | – High back         |  |
|              | – Armrest                                                                                                                                                                                                                                                                                                                                                                      | – Metal legs        |  |
|              | – Wooden legs                                                                                                                                                                                                                                                                                                                                                                  |                     |  |
| ACCESSORIES  | – Power and cable management                                                                                                                                                                                                                                                                                                                                                   |                     |  |
| DETAILS      | – Upholstery in one or two colours.                                                                                                                                                                                                                                                                                                                                            |                     |  |
|              | – Modular series with either stand-alone or connectable units.                                                                                                                                                                                                                                                                                                                 |                     |  |
| CONSTRUCTION | <pre><span class="colour" style="color:rgb(0, 0, 0)">Wooden seating frame made of board and solid wood. Cold-foam padding, fully upholstered. Ø<span class="colour" style="color:rgb(0, 0, 0)">30 mm straight metal legs, made of p</span>owder-coated steel tube. Round, straight solid-wood legs </span>Ø<span class="colour" style="color:rgb(0, 0, 0)">45 mm.</span></pre> |                     |  |
| DIMENSIONS   | Height: 810 mm                                                                                                                                                                                                                                                                                                                                                                 | Width: 760 mm       |  |
|              | Depth: 660 mm                                                                                                                                                                                                                                                                                                                                                                  | Seat height: 480 mm |  |
|              | Sit depth: 540 mm                                                                                                                                                                                                                                                                                                                                                              |                     |  |
| WEIGHT       | 31.0 kg                                                                                                                                                                                                                                                                                                                                                                        |                     |  |
| TESTED       | EN 16139, EN 1728                                                                                                                                                                                                                                                                                                                                                              |                     |  |
|              |                                                                                                                                                                                                                                                                                                                                                                                |                     |  |