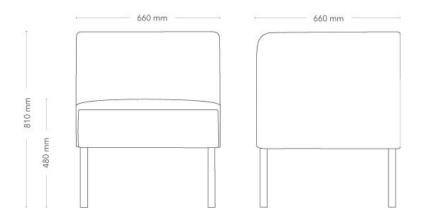

| Armchair                                                                                                                                                                                                                                                                                                                                                                       |                                                                                                                                                                                                                                                                                                                                                                                                                                                                                                                                                                                                                                                                                                                                                                                                                                                                                                                                                                                                                                                                                                                                                                                                                                                                                                                                                                                                                                                                                                                                                                                                                                                                                                                                                                                                                                                                                                                                                                                                                                                                                                                                                                              |  |
|--------------------------------------------------------------------------------------------------------------------------------------------------------------------------------------------------------------------------------------------------------------------------------------------------------------------------------------------------------------------------------|------------------------------------------------------------------------------------------------------------------------------------------------------------------------------------------------------------------------------------------------------------------------------------------------------------------------------------------------------------------------------------------------------------------------------------------------------------------------------------------------------------------------------------------------------------------------------------------------------------------------------------------------------------------------------------------------------------------------------------------------------------------------------------------------------------------------------------------------------------------------------------------------------------------------------------------------------------------------------------------------------------------------------------------------------------------------------------------------------------------------------------------------------------------------------------------------------------------------------------------------------------------------------------------------------------------------------------------------------------------------------------------------------------------------------------------------------------------------------------------------------------------------------------------------------------------------------------------------------------------------------------------------------------------------------------------------------------------------------------------------------------------------------------------------------------------------------------------------------------------------------------------------------------------------------------------------------------------------------------------------------------------------------------------------------------------------------------------------------------------------------------------------------------------------------|--|
| – Low back                                                                                                                                                                                                                                                                                                                                                                     | – High back                                                                                                                                                                                                                                                                                                                                                                                                                                                                                                                                                                                                                                                                                                                                                                                                                                                                                                                                                                                                                                                                                                                                                                                                                                                                                                                                                                                                                                                                                                                                                                                                                                                                                                                                                                                                                                                                                                                                                                                                                                                                                                                                                                  |  |
| – Armrest                                                                                                                                                                                                                                                                                                                                                                      | – Metal legs                                                                                                                                                                                                                                                                                                                                                                                                                                                                                                                                                                                                                                                                                                                                                                                                                                                                                                                                                                                                                                                                                                                                                                                                                                                                                                                                                                                                                                                                                                                                                                                                                                                                                                                                                                                                                                                                                                                                                                                                                                                                                                                                                                 |  |
| – Wooden legs                                                                                                                                                                                                                                                                                                                                                                  |                                                                                                                                                                                                                                                                                                                                                                                                                                                                                                                                                                                                                                                                                                                                                                                                                                                                                                                                                                                                                                                                                                                                                                                                                                                                                                                                                                                                                                                                                                                                                                                                                                                                                                                                                                                                                                                                                                                                                                                                                                                                                                                                                                              |  |
| – Power and cable management                                                                                                                                                                                                                                                                                                                                                   |                                                                                                                                                                                                                                                                                                                                                                                                                                                                                                                                                                                                                                                                                                                                                                                                                                                                                                                                                                                                                                                                                                                                                                                                                                                                                                                                                                                                                                                                                                                                                                                                                                                                                                                                                                                                                                                                                                                                                                                                                                                                                                                                                                              |  |
| – Upholstery in one or two colours.                                                                                                                                                                                                                                                                                                                                            |                                                                                                                                                                                                                                                                                                                                                                                                                                                                                                                                                                                                                                                                                                                                                                                                                                                                                                                                                                                                                                                                                                                                                                                                                                                                                                                                                                                                                                                                                                                                                                                                                                                                                                                                                                                                                                                                                                                                                                                                                                                                                                                                                                              |  |
| – Modular series with either stand-alone or connectable units.                                                                                                                                                                                                                                                                                                                 |                                                                                                                                                                                                                                                                                                                                                                                                                                                                                                                                                                                                                                                                                                                                                                                                                                                                                                                                                                                                                                                                                                                                                                                                                                                                                                                                                                                                                                                                                                                                                                                                                                                                                                                                                                                                                                                                                                                                                                                                                                                                                                                                                                              |  |
| <pre><span class="colour" style="color:rgb(0, 0, 0)">Wooden seating frame made of board and solid wood. Cold-foam padding, fully upholstered. Ø<span class="colour" style="color:rgb(0, 0, 0)">30 mm straight metal legs, made of p</span>owder-coated steel tube. Round, straight solid-wood legs </span>Ø<span class="colour" style="color:rgb(0, 0, 0)">45 mm.</span></pre> |                                                                                                                                                                                                                                                                                                                                                                                                                                                                                                                                                                                                                                                                                                                                                                                                                                                                                                                                                                                                                                                                                                                                                                                                                                                                                                                                                                                                                                                                                                                                                                                                                                                                                                                                                                                                                                                                                                                                                                                                                                                                                                                                                                              |  |
| Height: 810 mm                                                                                                                                                                                                                                                                                                                                                                 | Width: 660 mm                                                                                                                                                                                                                                                                                                                                                                                                                                                                                                                                                                                                                                                                                                                                                                                                                                                                                                                                                                                                                                                                                                                                                                                                                                                                                                                                                                                                                                                                                                                                                                                                                                                                                                                                                                                                                                                                                                                                                                                                                                                                                                                                                                |  |
| Depth: 660 mm                                                                                                                                                                                                                                                                                                                                                                  | Seat height: 480 mm                                                                                                                                                                                                                                                                                                                                                                                                                                                                                                                                                                                                                                                                                                                                                                                                                                                                                                                                                                                                                                                                                                                                                                                                                                                                                                                                                                                                                                                                                                                                                                                                                                                                                                                                                                                                                                                                                                                                                                                                                                                                                                                                                          |  |
| Sit depth: 540 mm                                                                                                                                                                                                                                                                                                                                                              |                                                                                                                                                                                                                                                                                                                                                                                                                                                                                                                                                                                                                                                                                                                                                                                                                                                                                                                                                                                                                                                                                                                                                                                                                                                                                                                                                                                                                                                                                                                                                                                                                                                                                                                                                                                                                                                                                                                                                                                                                                                                                                                                                                              |  |
| 16.3 kg                                                                                                                                                                                                                                                                                                                                                                        |                                                                                                                                                                                                                                                                                                                                                                                                                                                                                                                                                                                                                                                                                                                                                                                                                                                                                                                                                                                                                                                                                                                                                                                                                                                                                                                                                                                                                                                                                                                                                                                                                                                                                                                                                                                                                                                                                                                                                                                                                                                                                                                                                                              |  |
|                                                                                                                                                                                                                                                                                                                                                                                |                                                                                                                                                                                                                                                                                                                                                                                                                                                                                                                                                                                                                                                                                                                                                                                                                                                                                                                                                                                                                                                                                                                                                                                                                                                                                                                                                                                                                                                                                                                                                                                                                                                                                                                                                                                                                                                                                                                                                                                                                                                                                                                                                                              |  |
|                                                                                                                                                                                                                                                                                                                                                                                | <ul> <li>Low back</li> <li>Armrest</li> <li>Wooden legs</li> <li>Power and cable manage</li> <li>Upholstery in one or two</li> <li>Modular series with eith</li> <li><span class="colour" li="" style<=""> <li>frame made of board and upholstered. Ø<span class<="" li=""> <li>mm straight metal legs, m tube. Round, straight solid class="colour" style="colour" style="</li></span></li></span></li></ul> |  |