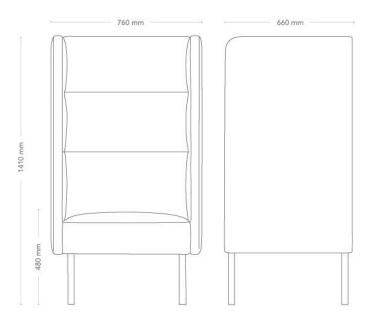

| MODEL        | Armchair                                                                                                                                                                                                                                                                                                                                                                                       |                     |  |
|--------------|------------------------------------------------------------------------------------------------------------------------------------------------------------------------------------------------------------------------------------------------------------------------------------------------------------------------------------------------------------------------------------------------|---------------------|--|
| VARIANTS     | – Low back                                                                                                                                                                                                                                                                                                                                                                                     | – High back         |  |
|              | – Armrest                                                                                                                                                                                                                                                                                                                                                                                      | – Metal legs        |  |
|              | – Wooden legs                                                                                                                                                                                                                                                                                                                                                                                  |                     |  |
| ACCESSORIES  | – Power and cable management                                                                                                                                                                                                                                                                                                                                                                   |                     |  |
| DETAILS      | – Upholstery in one or two colours.                                                                                                                                                                                                                                                                                                                                                            |                     |  |
|              | – Modular series with either stand-alone or connectable units.                                                                                                                                                                                                                                                                                                                                 |                     |  |
| CONSTRUCTION | <span class="colour" style="color:rgb(0, 0, 0)">Wooden seating<br/>frame made of board and solid wood. Cold-foam padding, fully<br/>upholstered. Ø<span class="colour" style="color:rgb(0, 0, 0)">30<br/>mm straight metal legs, made of p</span>owder-coated steel<br/>tube. Round, straight solid-wood legs </span> Ø <span<br>class="colour" style="color:rgb(0, 0, 0)"&gt;45 mm.</span<br> |                     |  |
| DIMENSIONS   | Height: 1410 mm                                                                                                                                                                                                                                                                                                                                                                                | Width: 760 mm       |  |
|              | Depth: 660 mm                                                                                                                                                                                                                                                                                                                                                                                  | Seat height: 480 mm |  |
|              | Sit depth: 540 mm                                                                                                                                                                                                                                                                                                                                                                              |                     |  |
| WEIGHT       | 41.4 kg                                                                                                                                                                                                                                                                                                                                                                                        |                     |  |
| TESTED       | EN 16139, EN 1728                                                                                                                                                                                                                                                                                                                                                                              |                     |  |
|              |                                                                                                                                                                                                                                                                                                                                                                                                |                     |  |