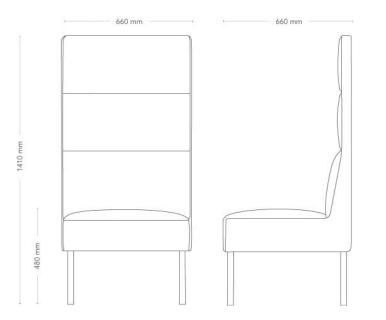

| <span class="colour" s<="" th=""><th>two colours.<br/>hither stand-alone or connectable units.<br/>htyle="color:rgb(0, 0, 0)"&gt;Wooden seating</th></span>                                                                                                                                                                                                                    | two colours.<br>hither stand-alone or connectable units.<br>htyle="color:rgb(0, 0, 0)">Wooden seating            |  |
|--------------------------------------------------------------------------------------------------------------------------------------------------------------------------------------------------------------------------------------------------------------------------------------------------------------------------------------------------------------------------------|------------------------------------------------------------------------------------------------------------------|--|
| <ul> <li>Armrest</li> <li>Wooden legs</li> <li>Power and cable mar</li> <li>Upholstery in one or</li> <li>Modular series with e</li> <li><span class="colour" li="" series<=""> </span></li></ul>                                                                                                                                                                              | - Metal legs hagement two colours. hither stand-alone or connectable units. http://wooden.seating                |  |
| <ul> <li>Wooden legs</li> <li>Power and cable mar</li> <li>Upholstery in one or</li> <li>Modular series with e</li> <li><span class="colour" li="" s<=""> </span></li></ul>                                                                                                                                                                                                    | nagement<br>two colours.<br>ither stand-alone or connectable units.<br>style="color:rgb(0, 0, 0)">Wooden seating |  |
| <ul> <li>Power and cable mar</li> <li>Upholstery in one or</li> <li>Modular series with e</li> <li><span class="colour" li="" s<=""> </span></li></ul>                                                                                                                                                                                                                         | two colours.<br>hither stand-alone or connectable units.<br>htyle="color:rgb(0, 0, 0)">Wooden seating            |  |
| <ul> <li>Upholstery in one or</li> <li>Modular series with e</li> <li><span class="colour" li="" s<=""> </span></li></ul>                                                                                                                                                                                                                                                      | two colours.<br>hither stand-alone or connectable units.<br>htyle="color:rgb(0, 0, 0)">Wooden seating            |  |
| - Modular series with e                                                                                                                                                                                                                                                                                                                                                        | ither stand-alone or connectable units.<br>style="color:rgb(0, 0, 0)">Wooden seating                             |  |
| <span class="colour" s<="" td=""><td>style="color:rgb(0, 0, 0)"&gt;Wooden seating</td></span>                                                                                                                                                                                                                                                                                  | style="color:rgb(0, 0, 0)">Wooden seating                                                                        |  |
|                                                                                                                                                                                                                                                                                                                                                                                |                                                                                                                  |  |
| <pre><span class="colour" style="color:rgb(0, 0, 0)">Wooden seating frame made of board and solid wood. Cold-foam padding, fully upholstered. Ø<span class="colour" style="color:rgb(0, 0, 0)">30 mm straight metal legs, made of p</span>owder-coated steel tube. Round, straight solid-wood legs </span>Ø<span class="colour" style="color:rgb(0, 0, 0)">45 mm.</span></pre> |                                                                                                                  |  |
| Height: 1410 mm                                                                                                                                                                                                                                                                                                                                                                | Width: 660 mm                                                                                                    |  |
| Depth: 660 mm                                                                                                                                                                                                                                                                                                                                                                  | Seat height: 480 mm                                                                                              |  |
| Sit depth: 540 mm                                                                                                                                                                                                                                                                                                                                                              |                                                                                                                  |  |
| 18.6 kg                                                                                                                                                                                                                                                                                                                                                                        |                                                                                                                  |  |
| EN 16139, EN 1728                                                                                                                                                                                                                                                                                                                                                              |                                                                                                                  |  |
|                                                                                                                                                                                                                                                                                                                                                                                | Depth: 660 mm<br>Sit depth: 540 mm<br>18.6 kg                                                                    |  |