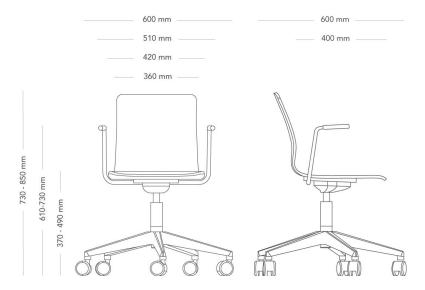

| MODEL        | Chair with swivel base                                                                                                                                                                                                                                                                                                                      |                                    |
|--------------|---------------------------------------------------------------------------------------------------------------------------------------------------------------------------------------------------------------------------------------------------------------------------------------------------------------------------------------------|------------------------------------|
| VARIANTS     | – Plain seat shell                                                                                                                                                                                                                                                                                                                          | – Upholstered seat pad             |
|              | <ul> <li>Fully upholstered</li> </ul>                                                                                                                                                                                                                                                                                                       | <ul><li>Without armrests</li></ul> |
|              | – Armrests                                                                                                                                                                                                                                                                                                                                  |                                    |
| CONSTRUCTION | Molded-wood seat shell. Upholstered versions with padding of elastic foam (HR foam). 5-star swivel base made of cast recycled aluminum or plastic, height-adjustable steel pillar. Mechanism made of cast recycled aluminum and steel. Plastic and steel castors. Option for armrests made of 19 mm steel tube with black plastic covering. |                                    |
| DIMENSIONS   | Height: 730-850 mm                                                                                                                                                                                                                                                                                                                          | Width: 600 mm                      |
|              | Depth: 600 mm                                                                                                                                                                                                                                                                                                                               | Seat height: 370-490 mm            |
|              | Sit depth: 400 mm                                                                                                                                                                                                                                                                                                                           | Total height armrest: 610-730 mm   |
| WEIGHT       | 6.7 kg                                                                                                                                                                                                                                                                                                                                      |                                    |
| TESTED       | EN 16139, EN 1728, EN 1022                                                                                                                                                                                                                                                                                                                  |                                    |
| GUARANTEE    | 5 years                                                                                                                                                                                                                                                                                                                                     |                                    |
|              |                                                                                                                                                                                                                                                                                                                                             |                                    |