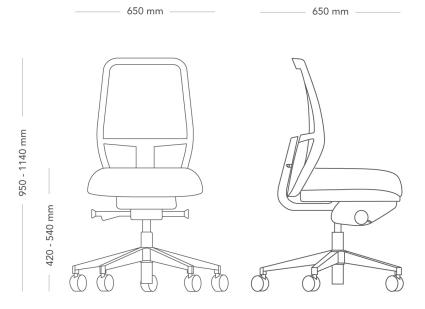

MESH BACK 50 (SOFT SEAT)

| MODEL        | Savo Soul workchair                                                                                                                                                                                                                                                                                                                                                                                                                                                                                                                             |                                     |  |
|--------------|-------------------------------------------------------------------------------------------------------------------------------------------------------------------------------------------------------------------------------------------------------------------------------------------------------------------------------------------------------------------------------------------------------------------------------------------------------------------------------------------------------------------------------------------------|-------------------------------------|--|
| VARIANTS     | – Back 40                                                                                                                                                                                                                                                                                                                                                                                                                                                                                                                                       | – Back 50                           |  |
|              | – Back 60                                                                                                                                                                                                                                                                                                                                                                                                                                                                                                                                       | – Mesh back                         |  |
|              | – Seat Small                                                                                                                                                                                                                                                                                                                                                                                                                                                                                                                                    | – Seat Medium                       |  |
|              | – Seat Soft                                                                                                                                                                                                                                                                                                                                                                                                                                                                                                                                     |                                     |  |
| ACCESSORIES  | – Neckrest                                                                                                                                                                                                                                                                                                                                                                                                                                                                                                                                      |                                     |  |
|              | – Armrests                                                                                                                                                                                                                                                                                                                                                                                                                                                                                                                                      |                                     |  |
|              | – Options for castors                                                                                                                                                                                                                                                                                                                                                                                                                                                                                                                           |                                     |  |
| CONSTRUCTION | Mesh back with frame and J-bar made of recycled plastic. Upholstered back with frame made of recycled plastic and cold foam, covered with fabric. Seat frame made of plastic with cold foam padding. Mechanism in recycled aluminium. Heightadjustable steel pillar. 5-star swivel base made of cast recycled aluminum, or recycled plastic, with castors diameter 60 mm. Armrests (optional) made of injection-molded recycled plastic and die-cast recycled aluminum. Headrest (optional) with recycled plastic frame with cold foam padding. |                                     |  |
| DIMENSIONS   | Height: 950-1140 mm                                                                                                                                                                                                                                                                                                                                                                                                                                                                                                                             | Width: 650 mm                       |  |
|              | Depth: 650 mm                                                                                                                                                                                                                                                                                                                                                                                                                                                                                                                                   | Seat height (with load): 440-540 mm |  |
|              |                                                                                                                                                                                                                                                                                                                                                                                                                                                                                                                                                 | Seat depth: 390 - 490 mm            |  |
| TESTED       | EN1335- 1, -2:2018, EN1728                                                                                                                                                                                                                                                                                                                                                                                                                                                                                                                      |                                     |  |
| WARRANTY     | 10 years                                                                                                                                                                                                                                                                                                                                                                                                                                                                                                                                        | <b></b>                             |  |