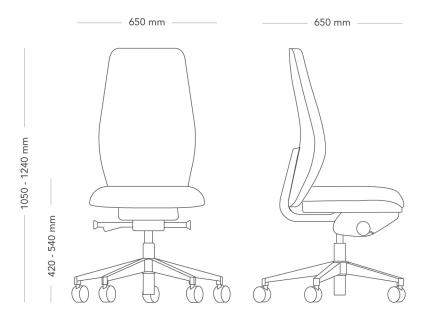

WARRANTY

10 years

60 BACK (MEDIUM SEAT)

| MODEL        | Savo Soul workchair                                                                                                                                                                                                                                                                                                                                                                                                                                                                                                                             |                                     |  |
|--------------|-------------------------------------------------------------------------------------------------------------------------------------------------------------------------------------------------------------------------------------------------------------------------------------------------------------------------------------------------------------------------------------------------------------------------------------------------------------------------------------------------------------------------------------------------|-------------------------------------|--|
| VARIANTS     | – Back 40                                                                                                                                                                                                                                                                                                                                                                                                                                                                                                                                       | – Back 50                           |  |
|              | – Back 60                                                                                                                                                                                                                                                                                                                                                                                                                                                                                                                                       | – Mesh back                         |  |
|              | – Seat Small                                                                                                                                                                                                                                                                                                                                                                                                                                                                                                                                    | – Seat Medium                       |  |
|              | – Seat Soft                                                                                                                                                                                                                                                                                                                                                                                                                                                                                                                                     |                                     |  |
| ACCESSORIES  | – Neckrest                                                                                                                                                                                                                                                                                                                                                                                                                                                                                                                                      |                                     |  |
|              | – Armrests                                                                                                                                                                                                                                                                                                                                                                                                                                                                                                                                      |                                     |  |
|              | – Options for castors                                                                                                                                                                                                                                                                                                                                                                                                                                                                                                                           |                                     |  |
| CONSTRUCTION | Mesh back with frame and J-bar made of recycled plastic. Upholstered back with frame made of recycled plastic and cold foam, covered with fabric. Seat frame made of plastic with cold foam padding. Mechanism in recycled aluminium. Heightadjustable steel pillar. 5-star swivel base made of cast recycled aluminum, or recycled plastic, with castors diameter 60 mm. Armrests (optional) made of injection-molded recycled plastic and die-cast recycled aluminum. Headrest (optional) with recycled plastic frame with cold foam padding. |                                     |  |
| DIMENSIONS   | Height: 1050-1240 mm                                                                                                                                                                                                                                                                                                                                                                                                                                                                                                                            | Width: 650 mm                       |  |
|              | Depth: 650 mm                                                                                                                                                                                                                                                                                                                                                                                                                                                                                                                                   | Seat height (with load): 420-540 mm |  |
|              |                                                                                                                                                                                                                                                                                                                                                                                                                                                                                                                                                 | Seat depth: 380 - 480 mm            |  |
| TESTED       | EN1335- 1, -2:2018, EN1728                                                                                                                                                                                                                                                                                                                                                                                                                                                                                                                      |                                     |  |
| WARRANTY     | 10 years                                                                                                                                                                                                                                                                                                                                                                                                                                                                                                                                        | _                                   |  |
|              |                                                                                                                                                                                                                                                                                                                                                                                                                                                                                                                                                 |                                     |  |