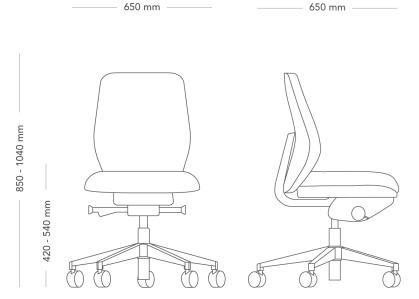

40 BACK (SMALL SEAT)

| MODEL        | Savo Soul workchair                                                                                                                                                                                                                                                                                                                                                                                                                                                                                                                             |                                     |  |
|--------------|-------------------------------------------------------------------------------------------------------------------------------------------------------------------------------------------------------------------------------------------------------------------------------------------------------------------------------------------------------------------------------------------------------------------------------------------------------------------------------------------------------------------------------------------------|-------------------------------------|--|
| VARIANTS     | – Back 40                                                                                                                                                                                                                                                                                                                                                                                                                                                                                                                                       | – Back 50                           |  |
|              | – Back 60                                                                                                                                                                                                                                                                                                                                                                                                                                                                                                                                       | – Mesh back                         |  |
|              | – Seat Small                                                                                                                                                                                                                                                                                                                                                                                                                                                                                                                                    | – Seat Medium                       |  |
|              | – Seat Soft                                                                                                                                                                                                                                                                                                                                                                                                                                                                                                                                     |                                     |  |
| ACCESSORIES  | – Neckrest                                                                                                                                                                                                                                                                                                                                                                                                                                                                                                                                      |                                     |  |
|              | – Armrests                                                                                                                                                                                                                                                                                                                                                                                                                                                                                                                                      |                                     |  |
|              | – Options for castors                                                                                                                                                                                                                                                                                                                                                                                                                                                                                                                           |                                     |  |
| CONSTRUCTION | Mesh back with frame and J-bar made of recycled plastic. Upholstered back with frame made of recycled plastic and cold foam, covered with fabric. Seat frame made of plastic with cold foam padding. Mechanism in recycled aluminium. Heightadjustable steel pillar. 5-star swivel base made of cast recycled aluminum, or recycled plastic, with castors diameter 60 mm. Armrests (optional) made of injection-molded recycled plastic and die-cast recycled aluminum. Headrest (optional) with recycled plastic frame with cold foam padding. |                                     |  |
| DIMENSIONS   | Height: 850-1040 mm                                                                                                                                                                                                                                                                                                                                                                                                                                                                                                                             | Width: 650 mm                       |  |
|              | Depth: 650 mm                                                                                                                                                                                                                                                                                                                                                                                                                                                                                                                                   | Seat height (with load): 420-540 mm |  |
|              |                                                                                                                                                                                                                                                                                                                                                                                                                                                                                                                                                 | Seat depth: 380 - 480 mm            |  |
| TESTED       | EN1335- 1, -2:2018, EN1728                                                                                                                                                                                                                                                                                                                                                                                                                                                                                                                      |                                     |  |
| WARRANTY     | 10 years                                                                                                                                                                                                                                                                                                                                                                                                                                                                                                                                        | <b>~</b>                            |  |