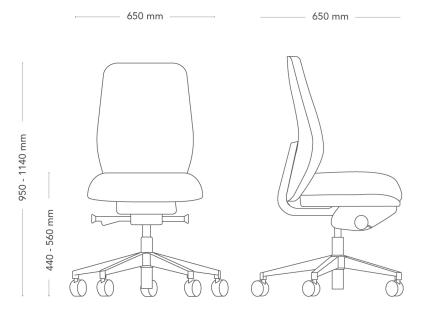

50 BACK (SOFT SEAT)

| MODEL        | Savo Soul workchair                                                                                                                                                                                                                                                                                                                                                                                                                                                                                                                             |                                     |  |
|--------------|-------------------------------------------------------------------------------------------------------------------------------------------------------------------------------------------------------------------------------------------------------------------------------------------------------------------------------------------------------------------------------------------------------------------------------------------------------------------------------------------------------------------------------------------------|-------------------------------------|--|
| VARIANTS     | – Back 40                                                                                                                                                                                                                                                                                                                                                                                                                                                                                                                                       | – Back 50                           |  |
|              | – Back 60                                                                                                                                                                                                                                                                                                                                                                                                                                                                                                                                       | – Mesh back                         |  |
|              | – Seat Small                                                                                                                                                                                                                                                                                                                                                                                                                                                                                                                                    | – Seat Medium                       |  |
|              | – Seat Soft                                                                                                                                                                                                                                                                                                                                                                                                                                                                                                                                     |                                     |  |
| ACCESSORIES  | – Neckrest                                                                                                                                                                                                                                                                                                                                                                                                                                                                                                                                      |                                     |  |
|              | – Armrests                                                                                                                                                                                                                                                                                                                                                                                                                                                                                                                                      |                                     |  |
|              | – Options for castors                                                                                                                                                                                                                                                                                                                                                                                                                                                                                                                           |                                     |  |
| CONSTRUCTION | Mesh back with frame and J-bar made of recycled plastic. Upholstered back with frame made of recycled plastic and cold foam, covered with fabric. Seat frame made of plastic with cold foam padding. Mechanism in recycled aluminium. Heightadjustable steel pillar. 5-star swivel base made of cast recycled aluminum, or recycled plastic, with castors diameter 60 mm. Armrests (optional) made of injection-molded recycled plastic and die-cast recycled aluminum. Headrest (optional) with recycled plastic frame with cold foam padding. |                                     |  |
| DIMENSIONS   | Height: 950-1140 mm                                                                                                                                                                                                                                                                                                                                                                                                                                                                                                                             | Width: 650 mm                       |  |
|              | Depth: 650 mm                                                                                                                                                                                                                                                                                                                                                                                                                                                                                                                                   | Seat height (with load): 440-560 mm |  |
|              |                                                                                                                                                                                                                                                                                                                                                                                                                                                                                                                                                 | Seat depth: 380 - 480 mm            |  |
| WEIGHT       | 15.7 kg                                                                                                                                                                                                                                                                                                                                                                                                                                                                                                                                         |                                     |  |
| TESTED       | EN1335- 1, -2:2018, EN1728                                                                                                                                                                                                                                                                                                                                                                                                                                                                                                                      |                                     |  |