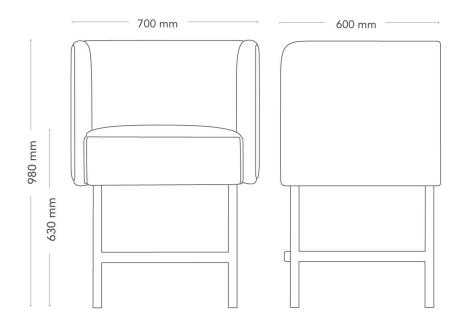

Mingle Bar armchair is available with or without armrests.

| MODEL        | Armchair                                                                                                                                                                                                                                                                        |                     |  |
|--------------|---------------------------------------------------------------------------------------------------------------------------------------------------------------------------------------------------------------------------------------------------------------------------------|---------------------|--|
| VARIANTS     | – Without armrests                                                                                                                                                                                                                                                              |                     |  |
| ACCESSORIES  | – Power and cable management                                                                                                                                                                                                                                                    |                     |  |
| DETAILS      | – Upholstered in one or two colours of fabric. Suitable for table heights <900 mm.                                                                                                                                                                                              |                     |  |
| CONSTRUCTION | Wooden seating frame made of board and solid wood, fully<br>upholstered. Cold-foam padding, fully upholstered. Ø30 mm<br>straight metal legs, made of powder-coated steel tube. Horizontal<br>powder-coated steel-tube foot support Ø20mm. Adjustable feet in<br>plastic/metal. |                     |  |
| DIMENSIONS   | Height: 980 mm                                                                                                                                                                                                                                                                  | Width: 680 mm       |  |
|              | Depth: 580 mm                                                                                                                                                                                                                                                                   | Seat height: 630 mm |  |
| WEIGHT       | 31.2 kg                                                                                                                                                                                                                                                                         |                     |  |
| TESTED       | EN 16139, EN 1728                                                                                                                                                                                                                                                               |                     |  |
| WARRANTY     | 5 years                                                                                                                                                                                                                                                                         |                     |  |
|              |                                                                                                                                                                                                                                                                                 |                     |  |