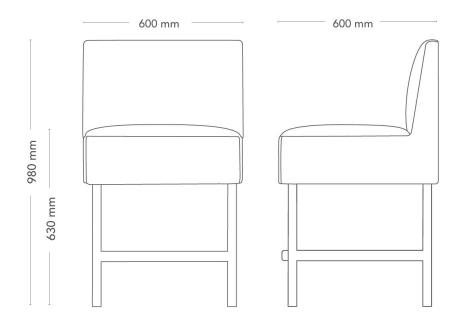

Mingle Bar armchair is available with or without armrests.

| MODEL        | Armchair                                                                                                                                                                                                                                                                        |                     |
|--------------|---------------------------------------------------------------------------------------------------------------------------------------------------------------------------------------------------------------------------------------------------------------------------------|---------------------|
| VARIANTS     | – Armrests                                                                                                                                                                                                                                                                      |                     |
| ACCESSORIES  | – Power and cable management                                                                                                                                                                                                                                                    |                     |
| DETAILS      | – Upholstered in one or two colours of fabric. Suitable for table heights <900 mm.                                                                                                                                                                                              |                     |
| CONSTRUCTION | Wooden seating frame made of board and solid wood, fully<br>upholstered. Cold-foam padding, fully upholstered. Ø30 mm<br>straight metal legs, made of powder-coated steel tube. Horizontal<br>powder-coated steel-tube foot support Ø20mm. Adjustable feet in<br>plastic/metal. |                     |
| DIMENSIONS   | Height: 980 mm                                                                                                                                                                                                                                                                  | Width: 580 mm       |
|              | Depth: 580 mm                                                                                                                                                                                                                                                                   | Seat height: 630 mm |
| WEIGHT       | 18.2 kg                                                                                                                                                                                                                                                                         |                     |
| TESTED       | EN 16139, EN 1728                                                                                                                                                                                                                                                               |                     |
| WARRANTY     | 5 years                                                                                                                                                                                                                                                                         |                     |