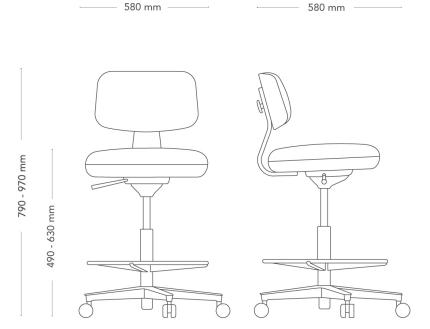

DIMENSIONS Height: 790-970 mm

GUARANTEE

Width: 580 mm Depth: 580 mm

Seat height: 560 - 700 mm

Seat height (with load)\*: 490 - 630 mm

Seat depth: 400 mm

Seat, dimensions: Ø 430 mm

Backrest, dimensions: 410 x 400 mm Swivel base, diameter: 630 mm